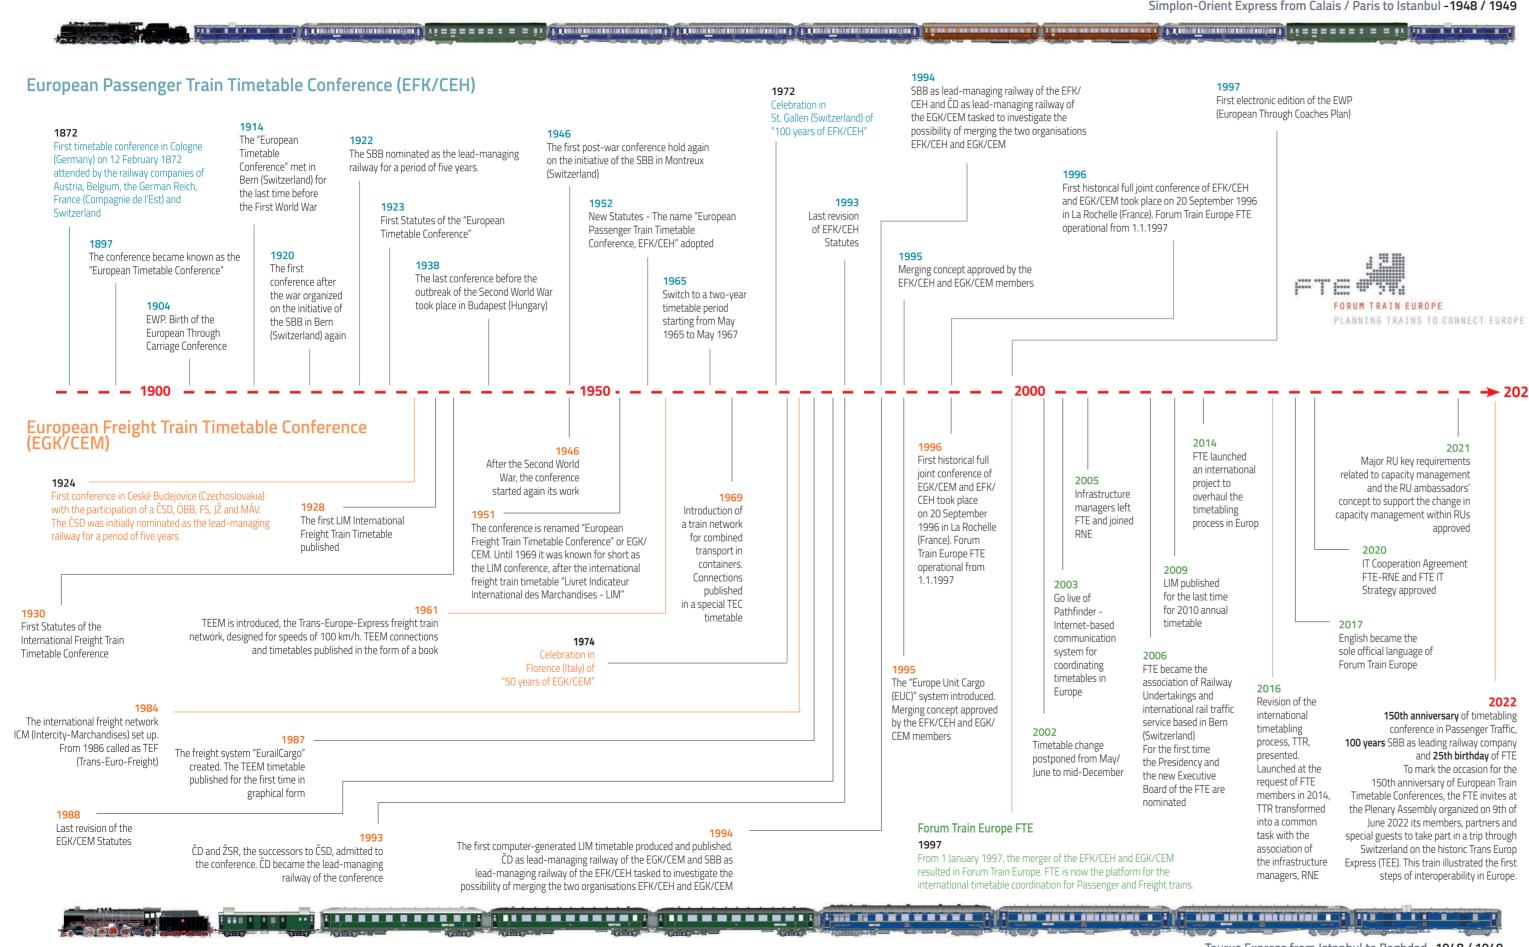

953 – 1965 Otto Wichser



1966 – 1983 Karl Wellinger



1984 – 1987 Michel Crippa



1988 – 1989 Hans Eisenring



1990 – 1993 Benedikt Weibel



1994 – 1997 Hans-Peter Fagagnini



1998 – 2003 Pierre-Alain Urech



2004 – 2012 Hans-Jürg Spillmann



Since 2012 Stephan Pfuhl

## **CEM/EGK Presidents**

1924 - 1932: Hůla Josef 1933 - 1934: Mr Erben 1935 - 1937: Machoň Josef 1938: Management resigned, ad interim Deutsche Reichsbahn 1939: Mr Bidlo

1939: Mr Bidlo 1946: Mr Wendl 1947: Vokoun Karel 1948: Mr Šorma 1949 - 1950: Matula Eduard 1951 - 1953: Hoška Antonín 1954: Korf Josef

1955 - 1957: Hoška Antonín 1958 - 1970: Matula Eduard 1972 - 1979: Kotora František 1980 - 1988: Štros Ladislav 1990: Stareček Václav 1992 - 1993: Vrána Jaroslav

1994 - 1995: Kousal Petr 1996: Kocourek Jaroslav